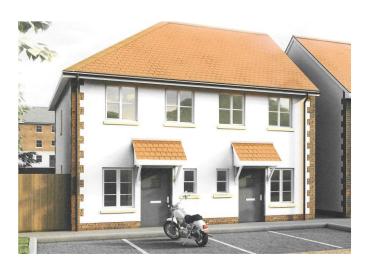

### 23 & 24 Patt Drive (off Manteo Way), Bideford, EX39 4GB

#### Available to occupy from Spring 2025

**TWO** two-bedroom new build houses.

Combined living room/dining area with French doors leading to turfed rear terraced garden.

Kitchen complete with oven, hop and extractor.

Two bedrooms on the first floor.
Family bathroom with shower over bath.
2 parking spaces per property
Gas central heating.
Solar panels 1.2kwp on roof.
Council Tax Band B. EPC rating predicted B

Rent: £895 per calendar month.