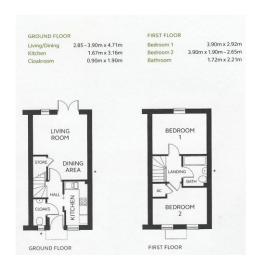

#### Available to occupy from Spring 2025

**TWO** two-bedroom new build houses.

Combined living room/dining area with French doors leading to turfed rear terraced garden.

Kitchen complete with oven, hop and extractor.

Two bedrooms on the first floor.
Family bathroom with shower over bath.
2 parking spaces per property
Gas central heating.
Solar panels 1.2kwp on roof.
Council Tax Band B. EPC rating predicted B

Rent: £895 per calendar month.