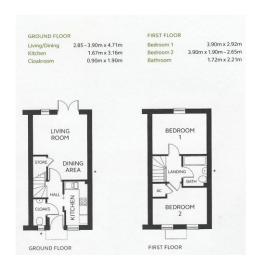

### Available to occupy from Spring 2025

**TWO** two-bedroom new build houses.

Combined living room/dining area with French doors leading to turfed rear terraced garden.

Kitchen complete with oven, hop and extractor.

Two bedrooms on the first floor.
Family bathroom with shower over bath.
2 parking spaces per property
Gas central heating.
Solar panels 1.2kwp on roof.
Council Tax Band B. EPC rating predicted B

Rent: £895 per calendar month.