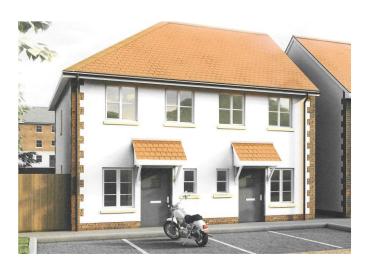

### 23 & 24 Patt Drive (off Manteo Way), Bideford, EX39 4GB

### Available to occupy from Spring 2025

**TWO** two-bedroom new build houses.

Combined living room/dining area with French doors leading to turfed rear terraced garden.

Kitchen complete with oven, hop and extractor.

Two bedrooms on the first floor.
Family bathroom with shower over bath.
2 parking spaces per property
Gas central heating.
Solar panels 1.2kwp on roof.
Council Tax Band B. EPC rating predicted B

Rent: £895 per calendar month.